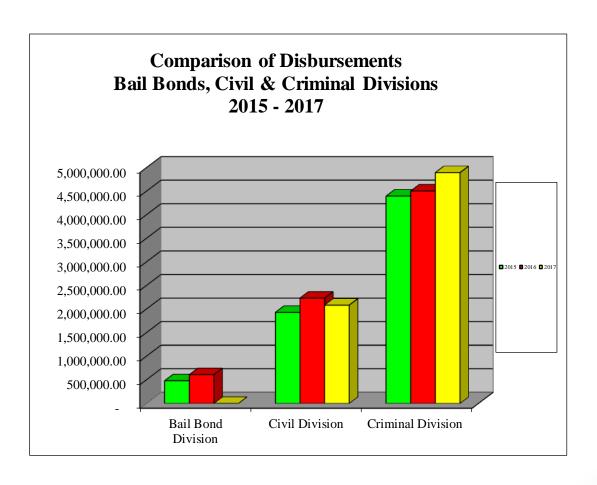

## **COURT DISBURSEMENTS: 2017**

| Bail Bond Division                                                   |          | \$              | 0.00                                                      |
|----------------------------------------------------------------------|----------|-----------------|-----------------------------------------------------------|
| Civil Division                                                       |          |                 | 2,086,087.27                                              |
| <b>Criminal Division</b>                                             |          |                 | 4,896,389.45                                              |
| <b>Jury Fees Account</b>                                             |          |                 | 0.00                                                      |
|                                                                      |          | \$              | 6,982,476.72                                              |
| Court Balance : 12/31/<br>Court Receipts for 201<br>Book Adjustments | -        | \$<br><b>\$</b> | 535,670.14<br>7,019,527.65<br>0.00<br><b>7,555,197.79</b> |
| Court Disbursements i                                                | for 2017 |                 | (6,982,476.72)                                            |
| Court Balance: 12/31/                                                | 17       | \$              | 572,721.07                                                |