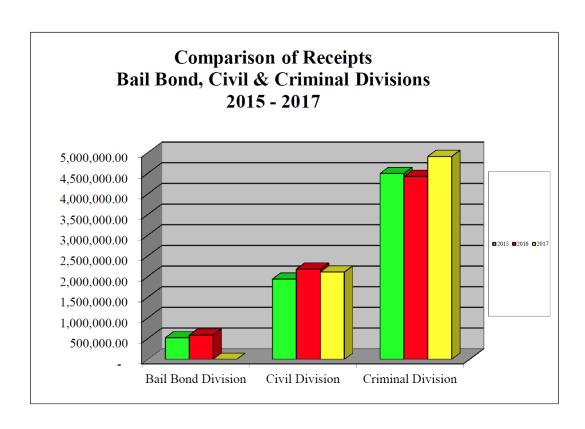

## **COURT RECEIPTS: 2017**

| <b>Bail Bond Division</b> | \$<br>0.00         |
|---------------------------|--------------------|
| Civil Division            | 2,112,203.98       |
| Criminal Division         | 4,907.323.67       |
| Jury Fees Account         | 0.00               |
| <b>Interest Income</b>    | <br>0.00           |
|                           | \$<br>7,019,527.65 |