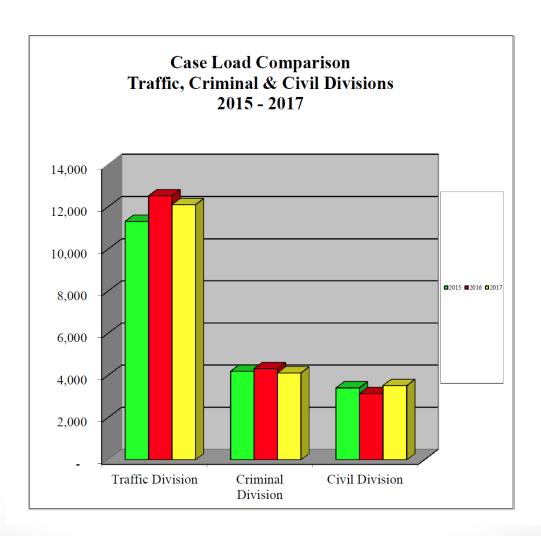

Overall revenues for 2017 decreased by 2.01% from 2016 but once again the Court was able to operate without a deficit charged to our communities. Caseloads decreased over last year by 253 cases. The Court processed 19,776 cases (3,531 Civil and 16,245 Criminal/Traffic). Below are some of the highlights of 2017:

## **CASES FILED BY COMMUNITY**

| COMMUNITY                           | TRAFFIC | CRIMINAL | CIVIL | TOTAL  | PERCENTAGE |
|-------------------------------------|---------|----------|-------|--------|------------|
| CITIES:                             |         |          |       |        |            |
| Cuyahoga Falls                      | 1,179   | 1,144    | 1,070 | 3,393  | 17.16%     |
| Hudson                              | 1,285   | 150      | 184   | 1,619  | 8.19%      |
| Macedonia                           | 121     | 288      | 221   | 630    | 3.19%      |
| Munroe Falls                        | 18      | 59       | 65    | 142    | 0.72%      |
| Stow                                | 2,424   | 839      | 664   | 3,927  | 19.86%     |
| Tallmadge                           | 454     | 624      | 387   | 1,465  | 7.41%      |
| Twinsburg                           | 1,373   | 378      | 441   | 2,192  | 11.08%     |
| VILLAGES:                           |         |          |       |        |            |
| <b>Boston Heights</b>               | 19      | 27       | 9     | 55     | 0.28%      |
| Northfield                          | 48      | 85       | 258   | 391    | 1.98%      |
| Peninsula                           | 834     | 27       | 35    | 896    | 4.53%      |
| Reminderville                       | 76      | 48       | 76    | 200    | 1.01%      |
| Silver Lake                         | 1,167   | 37       | 23    | 1,227  | 6.20%      |
| OTHERS:                             |         |          |       |        |            |
| Township, County and State Agencies | 3,119   | 422      | 98    | 3,639  | 18.39%     |
| TOTAL                               | 12,117  | 4,128    | 3,531 | 19,776 | 100.00%    |